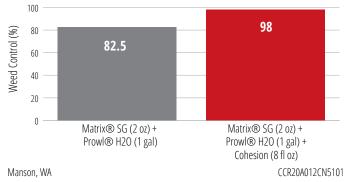

#### Improve Weed Control With Cohesion

#### Fall Herbicide on Honeycrisp Apples 148 DAT

By adding **Cohesion** to the tank mix, weed control increased by 18.78%.