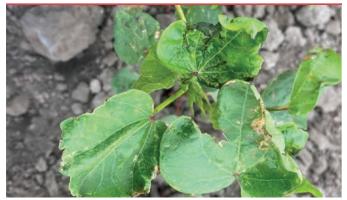

## **RECOVERY IN ACTION: THRIPS DAMAGE**Pre-treatment

### **10 DAA**

SEA-Z-N @ 1 qt/A applied to cotton damaged by thrips feeding

BPS217004TX02 Donna, TX