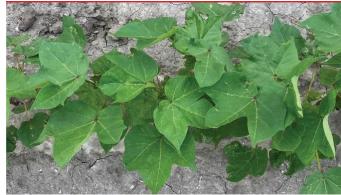

### **10 DAA**

SEA-Z-N @ 1 qt/A applied to cotton damaged by thrips feeding

BPS217004TX02 Donna, TX