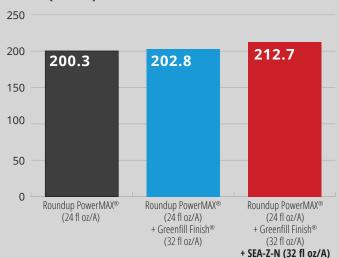

## **Nutritional Materials on Corn with Herbicide**

## Yield (bu/A)

Corn, applied at V5, tank mixed with Roundup PowerMAX. PDF206031IL19

Walnut, IL