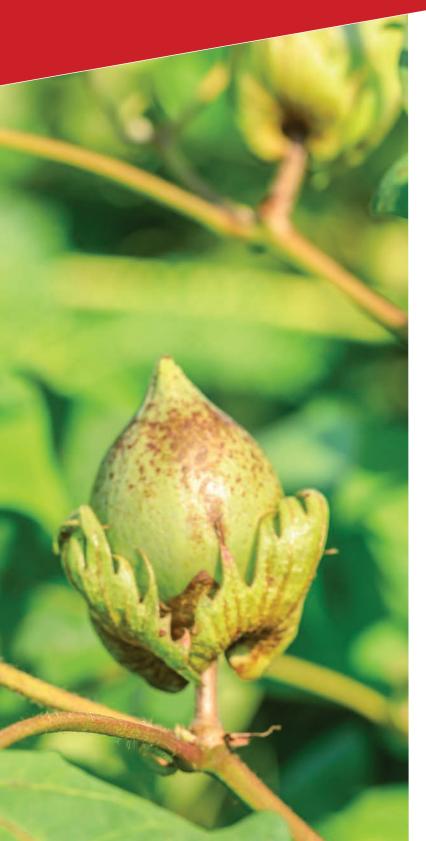

## **RECOVERY IN ACTION: THRIPS DAMAGE**Pre-treatment

## 4 DAA

### **10 DAA**

SEA-Z-N @ 1 qt/A applied to cotton damaged by thrips feeding

BPS217004TX02 Donna, TX