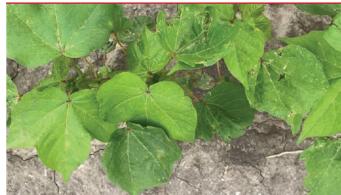

## 4 DAA

### **10 DAA**

SEA-Z-N @ 1 qt/A applied to cotton damaged by thrips feeding

BPS217004TX02 Donna, TX